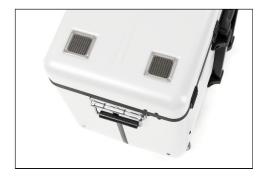

## PARAPROJECT® Case N<sub>12</sub>

charging, transport, storage

- practical handle

- optimal ventilation