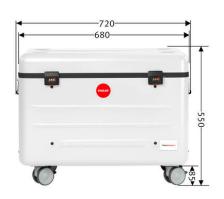

## PARAPROJECT® Case N<sub>12</sub>

charging, transport, storage

| Part denomination           | PARAPROJECT PARAPROJECT® Case N12                                                                  |
|-----------------------------|----------------------------------------------------------------------------------------------------|
| Part number                 | 208.418-170                                                                                        |
| GTIN /EAN                   | 4006793002296                                                                                      |
| Field of application        | Education , Health Care                                                                            |
| Scope of delivery           | - 1x device connection cable EU, length: 5 m                                                       |
|                             | - 6x y-adapter with 2x Euro-8 socket (C7, 2-pin)                                                   |
|                             | - 1x user guide for combination lock                                                               |
| Materials                   | - ABS plastic / PMMA                                                                               |
|                             | - aluminium                                                                                        |
|                             | - Con-Pearl®                                                                                       |
| External dimensions (WxDxH) | 720 mm x 390 mm x 550 mm                                                                           |
| Weight                      | 13200 g                                                                                            |
| Transport dimensions        | 760 mm x 420 mm x 570 mm                                                                           |
| Dimensions of euro-plaletts | 1200 mm x 800 mm x 1860 mm                                                                         |
| Number of euro-pallet       | 6                                                                                                  |
| customs tariff number       | 42021250                                                                                           |
| Country of origin           | RO                                                                                                 |
| Fittings                    | - case lid: with diverse pockets and compartments and additional storage for access point          |
|                             | - body: 12x storage compartment for laptops up to 15.6", storage for a total of 12x original power |
|                             | units to charge the laptops, internal timer to set charge time limit and separate port for access  |
|                             | point                                                                                              |
|                             | - additionally: air vents in the lid and bottom tray ensure optimum air circulation                |
| Compatible devices          | MacBook, ultrabook, chromebook                                                                     |
| Max. number of devices      | 12                                                                                                 |
| Operating system            | Chrome OS / macOS / Windows                                                                        |
| Cable types for equipment   | y-adapter with 2x Euro-8 socket (C7, 2-pin)                                                        |
| Power supply                | use of customer's own power supply units                                                           |
| Optional accessories        | - y-adapter with 2x Euro flat plug                                                                 |
|                             | - y-adapter with 2x IBM ports (C5, 3-pin)                                                          |
| Lock types                  | combination lock                                                                                   |
| Connections                 | - outside: - central power supply with protective cap inside: - 10x IBM ports (C5, 3-pin) - 2x     |
|                             | SCHUKO socket outlet                                                                               |
| Dimension of pockets        | 255 x 390 x 38 mm                                                                                  |
| Color                       | white                                                                                              |

product image similar / information without content / subject to errors and changes / all dimensions in mm