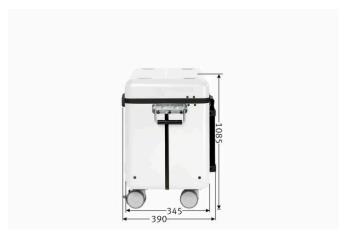

## PARAPROJECT® Case N<sub>12</sub>

charging, transport, storage

| Part denomination           | PARAPROJECT PARAPROJECT® Case N12                                                                  |
|-----------------------------|----------------------------------------------------------------------------------------------------|
| Part number                 | 208.418-170                                                                                        |
| GTIN /EAN                   | 4006793002296                                                                                      |
| Field of application        | Education , Health Care                                                                            |
| Scope of delivery           | - 1x device connection cable EU, length: 5 m                                                       |
|                             | - 6x y-adapter with 2x Euro-8 socket (C7, 2-pin)                                                   |
|                             | - 1x user guide for combination lock                                                               |
| Materials                   | - ABS plastic / PMMA                                                                               |
|                             | - aluminium                                                                                        |
|                             | - Con-Pearl®                                                                                       |
| External dimensions (WxDxH) | 720 mm x 390 mm x 550 mm                                                                           |
| Weight                      | 13200 g                                                                                            |
| Transport dimensions        | 760 mm x 420 mm x 570 mm                                                                           |
| Dimensions of euro-plaletts | 1200 mm x 800 mm x 1860 mm                                                                         |
| Number of euro-pallet       | 6                                                                                                  |
| customs tariff number       | 42021250                                                                                           |
| Country of origin           | RO                                                                                                 |
| Fittings                    | - case lid: with diverse pockets and compartments and additional storage for access point          |
|                             | - body: 12x storage compartment for laptops up to 15.6", storage for a total of 12x original power |
|                             | units to charge the laptops, internal timer to set charge time limit and separate port for access  |
|                             | point                                                                                              |
|                             | - additionally: air vents in the lid and bottom tray ensure optimum air circulation                |
| Compatible devices          | MacBook, ultrabook, chromebook                                                                     |
| Max. number of devices      | 12                                                                                                 |
| Operating system            | Chrome OS / macOS / Windows                                                                        |
| Cable types for equipment   | y-adapter with 2x Euro-8 socket (C7, 2-pin)                                                        |
| Power supply                | use of customer's own power supply units                                                           |
| Optional accessories        | - y-adapter with 2x Euro flat plug                                                                 |
|                             | - y-adapter with 2x IBM ports (C5, 3-pin)                                                          |
| Lock types                  | combination lock                                                                                   |
| Connections                 | - outside: - central power supply with protective cap inside: - 10x IBM ports (C5, 3-pin) - 2x     |
|                             | SCHUKO socket outlet                                                                               |
| Dimension of pockets        | 255 x 390 x 38 mm                                                                                  |
| Color                       | white                                                                                              |

product image similar / information without content / subject to errors and changes / all dimensions in mm