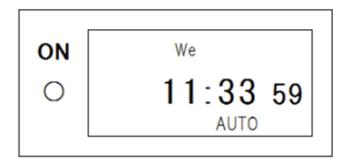

## **Clock settings**

For the timer function to work properly, first set the clock to the correct time.

Mo Tu We Th Fr Sa Su

00 ~ 23

00 ~ 59

\* \* \* Set the day of the week

\* \* \* Set the time in hours

\* \* \* Set the time in minutes