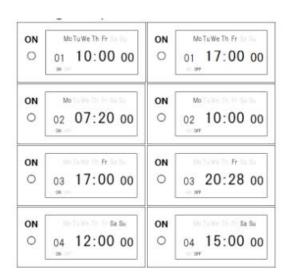

# **BRV Timer Manual**

[Weekday of 10 from at 17 charge at the time]
ON: Monday to Friday of 10 o'clock 00 minutes
OFF: Monday to Friday of 17 o'clock 00 minutes
[Monday 7 o'clock 20 minutes 10 charged at the time]
ON: Monday 07 at 20 minutes

OFF: Monday 10 o'clock 00 minutes

[Friday of 17 starting at 20 pm 28 charged in minutes]

ON: Friday 17 o'clock 00 minutes

OFF: Friday 20 at 28 minutes

[Saturday and Sunday 12 from at 15 charge at the time]

ON: Sat-Sun 12 hours 00 minutes OFF: Sat-Sun 15 hours 00 minutes