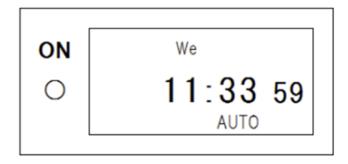

### **Choose power function**

There are three power functions available

ON \* \* \* Always power on
AUTO \* \* \* Timer function enabled
OFF \* \* Always power off

Press the manual button (left side) to switch power functions.

- Use ON if you want devices to be charged anytime the cart/cabinet is powered.
- Use AUTO if you want the devices to be charged at the times you specified in the timer settings.
- Use OFF if you do not want the devices to be charged even if the cart/cabinet is powered. For example, during holiday periods.