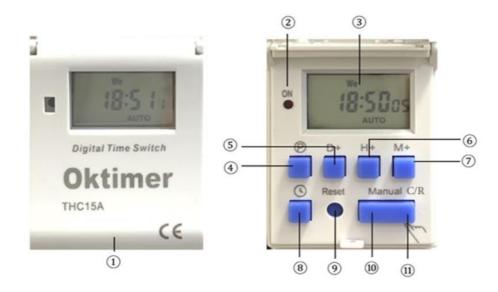

#### Part names and functions

- 1) Protective cover
- 2) Power lamp
- 3) Display
- 4) Program button
- 5) D+ button
- 6) H+ button
- 7) M+ button
- 8) Clock button
- 9) Reset button
- 10) Manual button (left side)
- 11) C/R button (right side)

- \* \* \* Protective cover
- \* \* \* Show power on/off
- \* \* \* Displays operating status
- \* \* \* Switch the timer function number
- \* \* \* Change the day of the week setting
- \* \* \* Change the hour setting
- \* \* \* Change the minute setting
- \* \* \* Show current time
- \* \* \* Reset settings of the timer
- \* \* \* Change power function
- \* \* \* Switch lock function / erase timer function