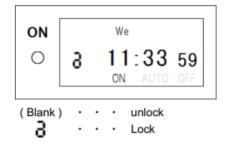

### Unlock the timer

Press the C/R button <u>four times</u> in a row to enable / unlock the timer.