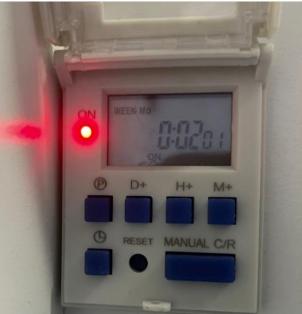

#### Part names and functions

- 1) Protective cover
- 2) Power lamp
- 3) Display
- 4) Program button
- 5) D+ button
- 6) H+ button
- 7) M+ button
- 8) Clock button
- 9) Reset button
- 10) Manual button (left side)
- 11) C/R button (right side)

- \* \* \* Protective cover
- \* \* \* Show power on/off
- \* \* \* Displays operating status
- \* \* \* Switch the timer function number
- \* \* \* Change the day of the week setting
- \* \* \* Change the hour setting
- \* \* \* Change the minute setting
- \* \* \* Show current time
- \* \* \* Reset settings of the timer
- \* \* \* Change power function
- \* \* \* Switch lock function / erase timer function