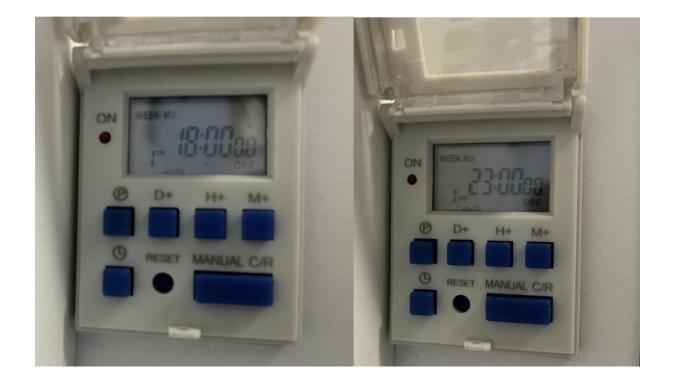

### **Setting examples**

See the example below.

In this example we configured Timer program 1. The cart/cabinet will start to charge on Monday 18.00. The cart/cabinet will stop to charge on Monday 23.00.